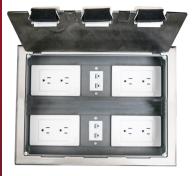

#### Material stainless steel

- Used in wood, concrete, or raised floors, They can be installed before or after the floor covering has been put down and they are fully adjustable preand post-concrete pour.
- **2.** Sockets. Flexibility of inside plate for sockets and swtich installation
- 3. Lid moulded from stainless steel
- 4. Easy grip for lifting handle design
- 5. Clamp fixing for easy and fast installation

#### Specifications:

Panel size: 340mm x260mm

Base case size: 320mm x 200mm x 85mm (L. W. H) Dimensions of hole on steel floor: 325x115

Panel Material: brass

Available accessories: Type 45 or Switchpanel