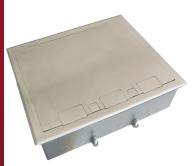

### MULTIFUNCTIONAL BOX FOR FLOOR

- Housing Material: Stainless Steel
- Application: Commercial, Industrial, Laboratory
- Hole-Digit: 4 Digits
- Installation: Floor IP Rating: IP55

#### Material stainless steel

- Used in wood, concrete, or raised floors, They can be installed before or after the floor covering has been put down and they are fully adjustable preand post-concrete pour.
- **2.** Sockets. Flexibility of inside plate for sockets and swtich installation
- 3. Lid moulded from stainless steel
- 4. Easy grip for lifting handle design
- 5. Clamp fixing for easy and fast installation

#### Specifications:

Panel size: 340mm x260mm

Base case size: 320mm x 200mm x 85mm (L. W. H) Dimensions of hole on steel floor: 325x115

Panel Material: brass

Available accessories: Type 45 or Switchpanel