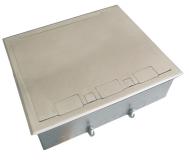

### MULTIFUNCTIONAL BOX FOR FLOOR

- Housing Material: Stainless Steel
- Application: Commercial, Industrial, Laboratory
- Hole-Digit: 4 Digits
- Installation: Floor IP Rating: IP55

#### Material stainless steel

- Used in wood, concrete, or raised floors, They can be installed before or after the floor covering has been put down and they are fully adjustable preand post-concrete pour.
- **2.** Sockets. Flexibility of inside plate for sockets and swtich installation
- 3. Lid moulded from stainless steel
- 4. Easy grip for lifting handle design
- 5. Clamp fixing for easy and fast installation

#### Specifications:

Panel size: 340mm x260mm

Base case size: 320mm x 200mm x 85mm (L. W. H) Dimensions of hole on steel floor: 325x115

Panel Material: brass

Available accessories: Type 45 or Switchpanel